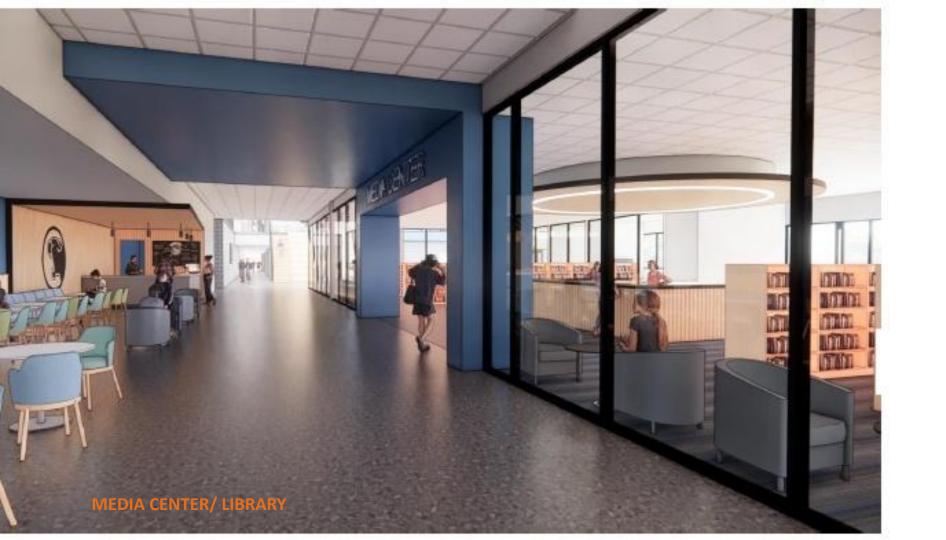

Crabtree, Rohrbaugh & Associates Architects

WALLINGFORD-SWARTHMORE SCHOOL DISTRICT

**STRATH HAVEN HIGH SCHOOL** 

JUNE 21, 2023

- LIBRARY, GUIDANCE AND LIFE SKILLS RENOVATIONS
- TWO STORY NEW CONSTRUCTION CLASSROOM WING
- ATHLETIC RENOVATIONS, NATATORIUM, TEAM ROOMS, FITNESS CENTER,
- ATHLETIC EXPANSION, NEW CONSTRUCTION
- STEM RENOVATIONS IN TECHNICAL EDUCATION

### PRELIMINARY COST ESTIMATING

### DEVELOPMENT OF TIERED COST OPTIONS FOR WSSD

- \$31.7 MILLION OPTION A
  - 2 STORY CLASSROOM WING
  - 1<sup>ST</sup> FLOOR NATATORIUM AND TEAM ROOM RENOVATION
  - SPECIAL EDUCATION RENOVATIONS
- \$45.1 MILLION OPTION B
  - OPTION A
  - LIBRARY/GUIDANCE RENOVATIONS
  - 2<sup>ND</sup> FLOOR FITNESS CENTER RENOVATIONS
  - PARKING EXPANSION
- \$58.7 MILLION OPTION C
  - OPTION A & B
  - ATHLETICS EXPANSION
  - FULL PROPOSED DESIGN