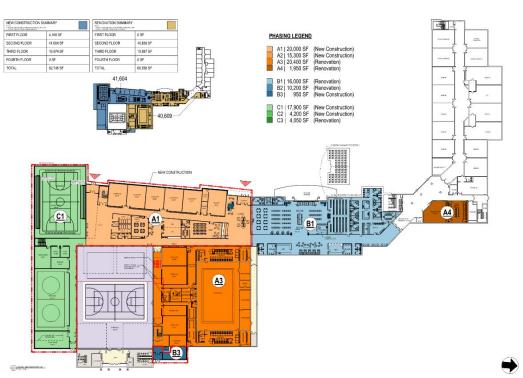

Crabtree, Rohrbaugh & Associates Architects

WALLINGFORD-SWARTHMORE SCHOOL DISTRICT

**STRATH HAVEN HIGH SCHOOL** 

JUNE 21, 2023

- LIBRARY, GUIDANCE AND LIFE SKILLS RENOVATIONS
- TWO STORY NEW CONSTRUCTION CLASSROOM WING
- ATHLETIC RENOVATIONS, NATATORIUM, TEAM ROOMS, FITNESS CENTER,
- ATHLETIC EXPANSION, NEW CONSTRUCTION
- STEM RENOVATIONS IN TECHNICAL EDUCATION

### PRELIMINARY COST ESTIMATING

### DEVELOPMENT OF TIERED COST OPTIONS FOR WSSD

- \$31.7 MILLION OPTION A
  - 2 STORY CLASSROOM WING
  - 1<sup>ST</sup> FLOOR NATATORIUM AND TEAM ROOM RENOVATION
  - SPECIAL EDUCATION RENOVATIONS
- \$45.1 MILLION OPTION B
  - OPTION A
  - LIBRARY/GUIDANCE RENOVATIONS
  - 2<sup>ND</sup> FLOOR FITNESS CENTER RENOVATIONS
  - PARKING EXPANSION
- \$58.7 MILLION OPTION C
  - OPTION A & B
  - ATHLETICS EXPANSION
  - FULL PROPOSED DESIGN